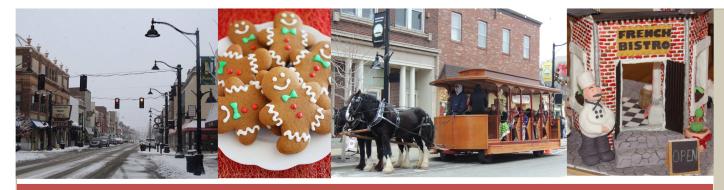

## Can't wait to see you on GINGERBREAD COOKIE DAY

10:30-1:30

9:30 -10:30 at

CITY HALL

Sam the Gingerbread Man has left his mark on downtown Belleville! Follow his trail and walk Illinois' longest MAIN STREET, while sneaking a peek at the Gingerbread contest entries and winners in the storefront windows, all while collecting cookies at over 30 different stops!

While strolling, you will experience the sights and sounds of Christmas Carolers, Barbershop music, Way Out Balloons and the Christkindlmarkt~ a market filled with unique vendors from around the world. You can also experience the quaint shops on Main Street and stop for lunch along your way too!

And if that isn't enough, you can enjoy a FREE Horse drawn Trolley ride, visit with Santa Claus, and finish up your Christmas Shopping too!

COOKIES: You are purchasing the RIGHT for the person(s) listed on the registration form to CARRY A GINGERBREAD COOKIE BAG provided by the Gingerbread Committee enabling them to collect cookies on Gingerbread Cookie Day. I understand this is nontransferable and that if the person(s) listed on the registration form does not arrive at the Bank of Belleville by 11am on cookie day, their registration fee will be considered a donation for Gingerbread Festivities and the reserved "right to carry" will be given to the next person in line. (LIMIT 1 BAG PER PERSON & cookies will only be distributed to individuals with this bag) (initials)