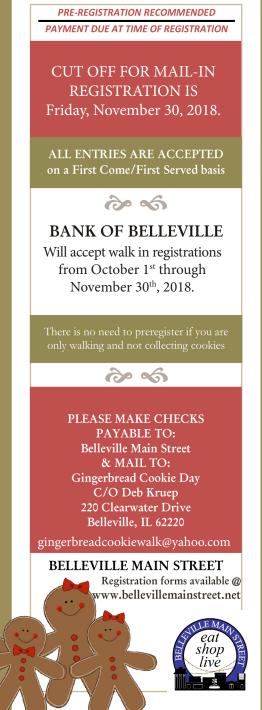

MAXIMUM OF 400 COOKIE BAGS AVAILABLE

## **BAGS ARE LIMITED PRE-REGISTATION IS RECOMMENDED**

START LOCATION: BANK OF BELLEVILLE 215 S. Illinois Street **BELLEVILLE, IL 62220** 

**PARKING:** Ample **FREE PARKING** @ the bank and in adjacent parking lots.

START TIME: Start of walk is between 9 a.m. and 11 a.m. Anyone not claiming COOKIE BAG by 11 a.m. - will be considered a NO SHOW (Absolutely NO REFUNDS for NO SHOWS)

Cost: \$10.00 per participant with cookie bag.